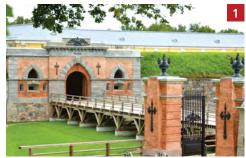

### DAUGAVPILS FORTRESS VISITORS CENTRE

Nikolaja iela 5 GPS: 55.883883, 26.495869 +371 65424043, +371 28686331

cietoksnis@daugavpils.lv

• Daugavpils.cietoksnis

daugavpils\_cietoksnis
 daugavpils\_cietoksnis

Daugavpils Fortress Visitors Centre is established in the former Water-lifting Tower building. Once the building was that was built in 1865 – 1866 assured water supply system for the whole fortress. The vessel of 3000 buckets in volume located in the building was filled from 3 wells on the bank of the River Daugava using a

steam-driven machine. The vessel has been preserved till nowadays in a very good condition, and currently it is a part of the industrial heritage of this building. The Centre offers the main information on the fortress history, current events and development plans.