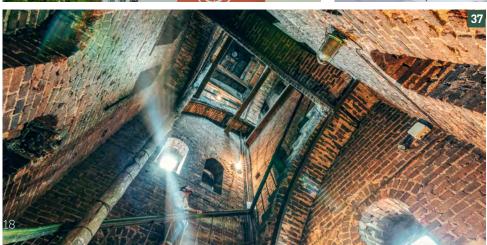

17

**37. O** 

#### DAUGAVPILS LEAD SHOT FACTORY

Varšavas iela 28 GPS: 55.875067, 26.534944 +371 27766655 visit@dsr.lv www.dsr.lv

daugavpilsskrosurupnica

Daugavpils Lead Shot Factory is the oldest ammunition factory in Northern Europe, founded in 1885. It is the only such factory in Baltics. Here it is possible to see the historic exhibition, the shot-making workshop, the unique shot tower of 31,5 m height that spreads over the 19m deep water well beneath.