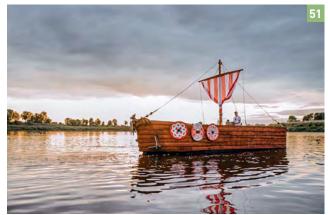

#### **BOAT TRIPS ON** DAUGAVA RIVER WITH A "SIKSPĀRNIS"

Boat dock, Lielā iela 55 GPS: 55.86808, 26.50873 +371 29839631.

+371 29965098 www.restime.lv

f sotkajakarimaj

nestime.latvia

"Restime" offers boat trips along Daugava River with a "Sikspārnis" boat. The name "Sikspārnis" ("Bat") is given in honour of bats that live in the territory of the fortress and are one of the symbols of Daugavpils Fortress.

52. 🌣 🔾