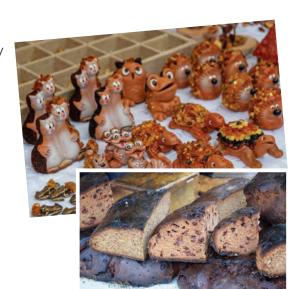

## DAUGAVPILS CLAY ART CENTRE

18. novembra iela 8 GPS: 55.865972, 26.524397 +371 65425302 www.dnmm.lv

Daugavpils Clay Art Centre offers the possibility to get acquainted with the cultural heritage of Latgale – ceramics and pottery traditions. This is the only place in Latvia where visitors can see and learn about the hardened Baltic raku ceramics which is being matured in fermented rye-flour liquid.

# TC Ditton GREEN MARKET

Cietokšņa iela 60 GPS: 55.8740706, 26.5172906 +371 65428252 www.ditton.lv

ff tcditton

tc\_ditton

For over two centuries, this market has been a fixture here, located in the historic Bread Square and Fish Market area. You'll always find fresh produce from local farmers and producers – everything from fish and meat to fruits, vegetables, dairy, and bread. The mix of local and exotic goods makes it a true reflection of the city, a place where you can pick up curd snacks produced in Latgale or some fiery Asian spices.

The market offers homemade goodies, artisan crafts, and a variety of other beautiful and useful things.