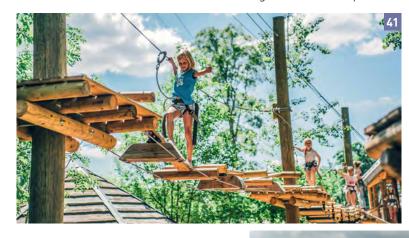

#### "DAUGAVPILS TARZĀNS" ADVENTURE PARK

Dzintaru and Kokneses Streets crossing GPS: 55.921866, 26.582665 +371 27006935 www.daugavpils.tarzans.lv

Near Large Stropu Lake beach "Stropu Vilnis" you will find tourism attraction Daugavpils Tarzāns Adventure Park. Obstacle park is suitable for children as well as for adults for active leisure. The park consists of 8 obstacle tracks with different degrees of difficulty.