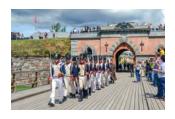

#### **DAUGAVPILS FORTRESS**

1.

#### **DAUGAVPILS FORTRESS**

GPS: 55.883341, 26.499209

The symbol of Daugavpils. An outstanding fortification and architectural and town planning monument of State significance. The only early 19th century fortress in Eastern Europe that has remained virtually unchanged. It was created as an ideal fortified city, and nowadays the fortress has become a city in a city with 10 wide streets, 80 buildings, squares and public gardens. The total area of the object situated on both banks of the River Daugava is more than  $2 \text{ km}^2$ .