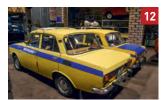

#### 12. 3

## THE EXHIBITION OF RETRO CARS "RETROGARAŽ-D"

Vaļņu iela 4a GPS: 55.889832, 26.505547 +371 29494061, +371 27716222 retrogarazd@gmail.com

RetroGaraž-D

"RetroGaraž-D" is a collection of retro cars and Soviet-era items. This is probably the largest "Moskvich" collection in the Baltic States.