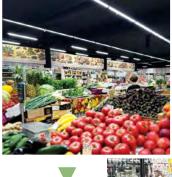

# TC Ditton GREEN MARKET

Cietokšņa iela 60 GPS: 55.8740706, 26.5172906 +371 65428252 www.ditton.lv

ff tcditton

tc\_ditton

For over two centuries, this market has been a fixture here, located in the historic Bread Square and Fish Market area. You'll always find fresh produce from local farmers and producers – everything from fish and meat to fruits, vegetables, dairy, and bread. The mix of local and exotic goods makes it a true reflection of the city, a place where you can pick up curd snacks produced in Latgale or some fiery Asian spices.