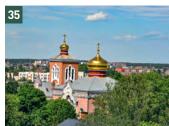

#### 35.

#### **CHURCH HILL**

GPS: 55.870649, 26.538205

Each traveler who wants to get acquainted with Daugavpils should definitely visit the Church Hill that has gathered the churches of four different confessions. Martin Luther Cathedral was built in 1893. Roman Catholic Church of the Blessed Virgin Mary was built in 1905. SS Boris and Gleb Russian Orthodox Cathedral was built in 1905 as a garrison church. Church of the Community of Old Believers was built in 1908-1928.