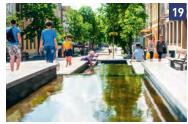

#### **RIGAS STREET**

GPS: 55.874563, 26.526843

Taking a leisurely walk down Rigas Street, one can not only admire St. Peter's in Chains Roman Catholic Church and the beautiful facades of the buildings, but also do some shopping and enjoy a tasty meal. It is possible to see the sculpture of a pond turtle and a sculpture dedicated to Latgalian pottery. At the end of the street, opposite the railway station, it is possible to see water cascades.