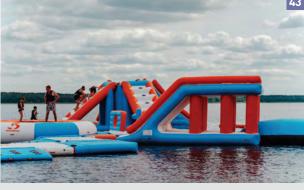

#### INFLATABLE WATER ATTRACTIONS

Dzintaru iela 74 GPS: 55.92143, 26.58196 +371 26343502

Stropu Vilnis "Chill&Grill"

stropuvilnis

Inflatable water attractions are available on "Stropu Vilnis" beach of the Lielais Stropu Lake that has been awarded the "Blue Flag". Attractions are provided by the "Chill&Grill" camping.