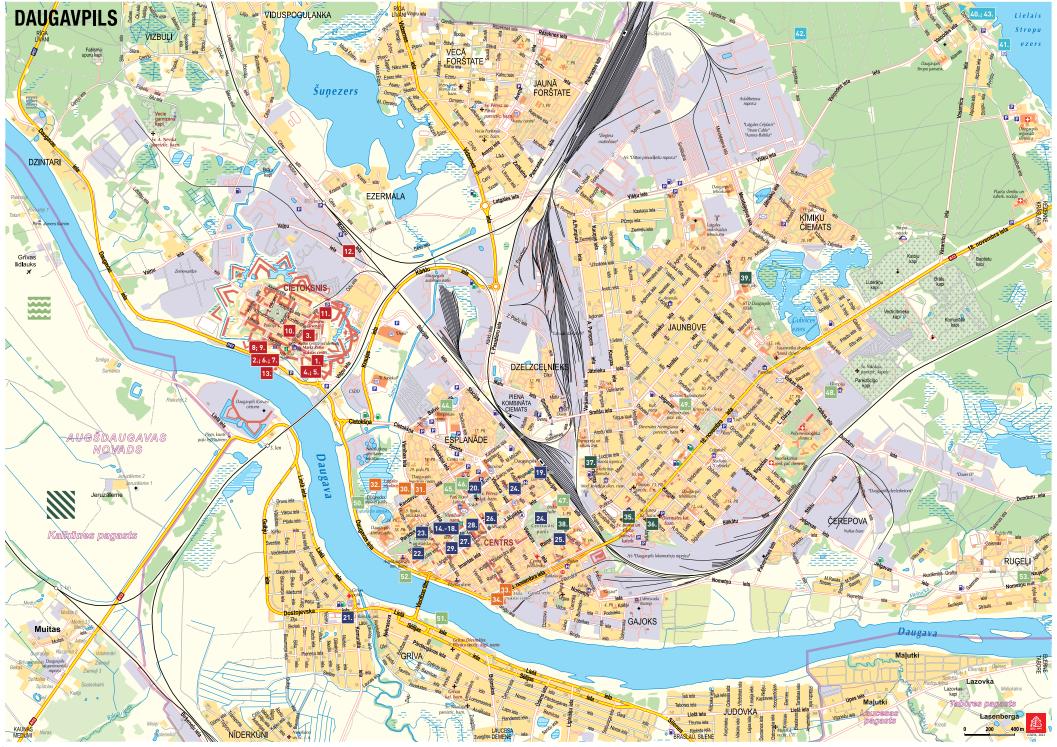

#### **DAUGAVPILS FORTRESS**

1.

#### **DAUGAVPILS FORTRESS**

GPS: 55.883341, 26.499209

The symbol of Daugavpils. An outstanding fortification and architectural and town planning monument of State significance. The only early 19th century fortress in Eastern Europe that has remained virtually unchanged. It was created as an ideal fortified city, and nowadays the fortress has become a city in a city with 10 wide streets, 80 buildings, squares and public gardens. The total area of the object situated on both banks of the River Daugava is more than  $2 \text{ km}^2$ .

### DAUGAVPILS FORTRESS VISITORS CENTRE

Nikolaja iela 5 GPS: 55.883883, 26.495869 +371 65424043, +371 28686331

cietoksnis@daugavpils.lv

• Daugavpils.cietoksnis

daugavpils\_cietoksnis
 daugavpils\_cietoksnis

## 3. ROTHKO MUSEUM

Mihaila iela 3 GPS: 55.883841, 26.497473 +371 65430253 rotkomuzejs@daugavpils.lv www.rothkomuseum.com

♠ RothkoMuseum

RothkoMuseum

The multifunctional institution of contemporary art located in the Daugavpils Fortress in its former Arsenal building. It is the only place in Eastern Europe where it is possible

#### **MARTINSONS HOUSE**

Nikolaja iela 1 GPS: 55.883155, 26.497755 +371 65430250

Pēteris Martinsons (1931-2013) is an artist born in Daugavpils who inspired several generations of potters both in Latvia and abroad. Here you can see an extensive collection of ceramics and graphic works of the artist.

#### THE OPEN-STORAGE CHAMBER FOR CONTEMPORARY CERAMICS

Nikolaja iela 1 GPS: 55.883155, 26.497755 +371 65430250

The new open-storage chamber displays over a hundred artworks by artists from 40 countries. The open-access solution enables the public to explore the diversity of ceramic art and appreciate the artists' creativity and professionalism in dealing with different earthen materials (from clay and chamotte to stoneware and porcelain) and multiple firing techniques.

# THE HISTORICAL EXPOSITION "NICHOLAS GATES – A DOOR TO THE PAST"

Nikolaja iela 3a GPS: 55.883677, 26.496001 +371 65424043, +371 28686331 cietoksnis@daugavpils.lv

• Daugavpils.cietoksnis daugavpils\_cietoksnis

#### DAUGAVPILS BAT CENTRE

Nikolaja iela 3a GPS: 55.883669, 26.496057 +371 26136953 siksparni@gmail.com www.siksparni.lv

siksparni

Daugavpils Fortress is the most significant bat hibernation site in Latvia. Here you can visit Exposition of the Daugavpils Bat Centre. Offers: both day and night excursions (April – October).

### SALON ANTIQUE "HOUSEVINTAGE"

Nikolaja iela 9 GPS: 55.884076, 26.494957 +371 26736271 housevintage.lv@gmail.com www.housevintage.lv

housevintage.lv housevintage.lv

The salon offers to view and purchase historical furniture, dishes, clocks a.o. interior objects from the late 19th and early 20th century. Here we have a collection of stylised historical costumes (early 20th century).

## MEDICAL EXHIBITION WITH EXPOSITION OF BIRTH CONTROL ITEMS

Nikolaja iela 9 GPS: 55.884221, 26.494464 +371 28872898 veselibasveicinasana@inbox.lv

Four halls display objects, photographs and documents that tell the story of how people were treated in the last century and before. In 2023, a new part of the exhibition was created about Covid 19 and the history of the protective mask. Another hall is dedicated to the medical history of Daugavpils.

#### "PIE KOMENDANTA" MUSEUM OF THE WORLD WAR I

Komandanta iela 1 GPS: 55.885009, 26.496846 +371 26888122, +371 29244651

Artefacts that are viewable in Museum of the First World War was found in surrounding of Daugavpils. Sightseeing tours in Daugavpils Fortress on an electric bus.

#### THE CENTRE OF TECHNICS AND INDUSTRIAL DESIGN "ENGINEERING ARSENAL"

Imperatora iela 8 GPS: 55.885839, 26.499206

Inzenieru.arsenālsinzenieru\_arsenals

New and unique site in Daugavpils Fortress, the "Arsenal of Engineers" (built in 1844): an exhibition of retro cars, motorcycles, manufacturing and special equipment. Various thematic events are periodically held inside the historical building and at the inner yard.

## THE EXHIBITION OF RETRO CARS "RETROGARAŽ-D"

Vaļņu iela 4a GPS: 55.889832, 26.505547 +371 29494061, +371 27716222 retrogarazd@gmail.com

RetroGaraž-D

"RetroGaraž-D" is a collection of retro cars and Soviet-era items. This is probably the largest "Moskvich" collection in the Baltic States.

# THE FORTRESS PROMENADE ALONG THE BANK OF THE DAUGAVA RIVER

GPS: 55.882397, 26.494818

Take a leisurely stroll along the Daugava River promenade. The total length of the promenade is almost one kilometre.