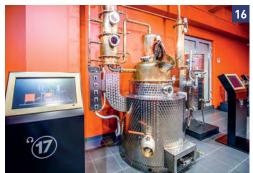

#### LATGALIAN CULINARY HERITAGE CENTER "ŠMAKOVKA"

Rīgas iela 22a GPS: 55.870828, 26.516656 +371 25666201 smakovka@daugavpils.lv www.smakovka.lv

SmakovkasMuzejssmakovkas\_muzejs

Daugavpils Shmakovka exhibition is the largest and most modern exhibition in Latvia dedicated to the strong alcoholic beverage and Latgale culinary heritage – shmakovka. In the centre you can learn about the culture and traditions of Daugavpils and Latgale region, see authentic equipment used in the production of the drink and learn about the process of making shmakovka.