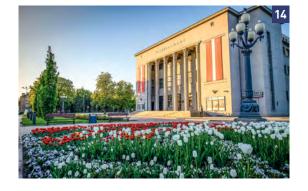

#### **UNITY HOUSE**

Rīgas iela 22a GPS: 55.870744, 26.516694 +371 65426000

www.vienibasnams.lv

**f** daugavpilsvn

o vienibas\_nams

The dominating structure of the historical centre of the Daugavpils is the Unity House built during the years of the First Republic. The Unity House was constructed at the suggestion of the country's president Karlis Ulmanis

using donations and funds provided by the state. The corner stone was laid in 1936, and on December 19, 1937, the blessing of the building and the opening ceremony took place. The Unity House was designed by the architect Verners Vitands. It was the most modern multifunctional building in Europe. The House of Unity - the centre of cultural life and a beacon of the spirit of Daugavpils continues to fulfil its historic mission of uniting the city's multi-ethnic community and activating cultural life.