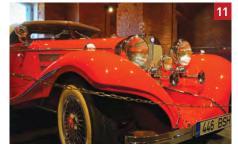

#### 11.

#### THE CENTRE OF TECHNICS AND INDUSTRIAL DESIGN "ENGINEERING ARSENAL"

Imperatora iela 8 GPS: 55.885839, 26.499206

Inzenieru.arsenālsinzenieru\_arsenals

New and unique site in Daugavpils Fortress, the "Arsenal of Engineers" (built in 1844): an exhibition of retro cars, motorcycles, manufacturing and special equipment. Various thematic events are periodically held inside the historical building and at the inner yard.