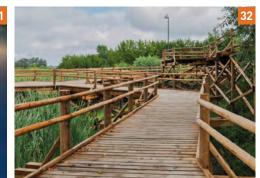

32.

#### **SWAMP TRAIL**

GPS: 55.87409, 26.50785

This is a unique tourist and nature exploration object. The Swamp Trail is a 1.5-kilometrelong trail with several viewing platforms and hides for bird and animal watching.