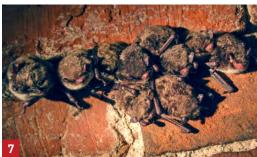

#### **7.**☆

#### DAUGAVPILS BAT CENTRE

Nikolaja iela 3a GPS: 55.883669, 26.496057 +371 26136953 siksparni@gmail.com www.siksparni.lv

siksparni

Daugavpils Fortress is the most significant bat hibernation site in Latvia. Here you can visit Exposition of the Daugavpils Bat Centre. Offers: both day and night excursions (April – October).