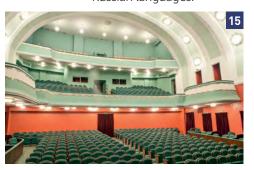

#### DAUGAVPILS PALACE **OF CULTURE**

Smilšu iela 92 GPS: 55.88732, 26.55469 +371 65443809 kulturas.pils@daugavpils.lv www.dkp.lv

♠ DaugavpilsKultūrasPILS

Daugavpils Palace of Culture is a multifunctional centre for professional events of the 21st century. The concert hall of the Daugavpils Palace of Culture is one of the largest in Latvia, seating 1070 people. It hosts events of all genres: theatre and ballet performances, symphonic music concerts, pop and rock concerts, youth events, contemporary dance and circus performances. Palace of Culture exhibits monumental stained glass artist's Egons Cēsinieks (1915 -1978) artwork "Uguns un Nakts" ("Fire and Night") made in 1971.

#### DAUGAVPILS PALACE OF CULTURE MULTIMEDIA HALL "DAUGAVPILS KINO"

The multimedia hall features films and animated features from prominent international film studios. The hall offers 96 seats and accommodates 3 wheelchairs.