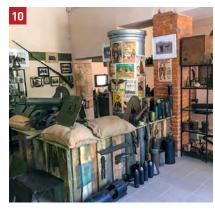

#### 10. 🕓

#### "PIE KOMENDANTA" MUSEUM OF THE WORLD WAR I

Komandanta iela 1 GPS: 55.885009, 26.496846 +371 26888122, +371 29244651

Artefacts that are viewable in Museum of the First World War was found in surrounding of Daugavpils. Sightseeing tours in Daugavpils Fortress on an electric bus.