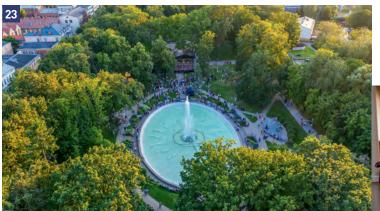

#### **DUBROVIN PARK**

GPS: 55.870328, 26.512209

Dubrovin Park is located between Rigas and Parades Streets. The development of the park was actively supported by Pavel Dubrovin, who was the city mayor from 1876 to 1890. The park was named after its creator, and not far from the fountain there is a monument to Dubrovin.