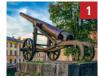

## THE EXHIBITION OF RETRO CARS "RETROGARAŽ-D"

Vaļņu iela 4a GPS: 55.889832, 26.505547 +371 29494061, +371 27716222 retrogarazd@gmail.com

RetroGaraž-D

"RetroGaraž-D" is a collection of retro cars and Soviet-era items. This is probably the largest "Moskvich" collection in the Baltic States.