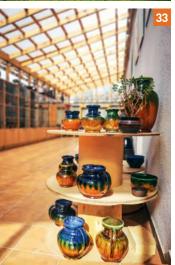

## 33

## DAUGAVPILS CLAY ART CENTRE

18. novembra iela 8 GPS: 55.865972, 26.524397 +371 65425302 www.dnmm.lv

Daugavpils Clay Art Centre offers the possibility to get acquainted with the cultural heritage of Latgale – ceramics and pottery traditions. This is the only place in Latvia where visitors can see and learn about the hardened Baltic raku ceramics which is being matured in fermented rye-flour liquid.