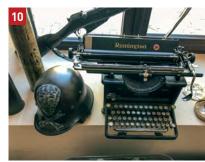

#### 10. 🕓

#### "PIE KOMENDANTA" MUSEUM OF THE WORLD WAR I

Komandanta iela 1 GPS: 55.885009, 26.496846 +371 26888122, +371 29244651

Artefacts that are viewable in Museum of the First World War was found in surrounding of Daugavpils. Sightseeing tours in Daugavpils Fortress on an electric bus.