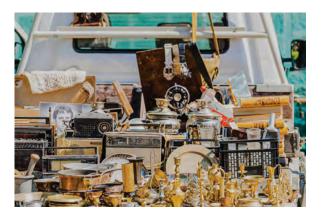

## Fortress FLEA MARKETS

The Daugavpils Fortress regularly hosts a flea market when the weather is consistently warm.

Anyone who is interested, willing and able to participate in an exciting haggling over various antique and interesting items is invited to participate in the flea market.

Information about the flea market schedule is available at the Daugavpils Fortress Visitor Centre.