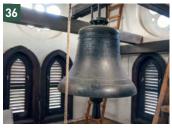

#### 36.

#### VIEWING PLATFORM OF DAUGAVPILS MARTIN LUTHER CATHEDRAL

18. novembra iela 66 GPS: 55.870715, 26.540844 +371 26315707 info@luterakatedrale.lv

The viewing platform is located in the church tower that rises up to a five-floor building, yet the very platform is at around 21,1 m height. From there you can enjoy the panorama of the Daugavpils Church Hill. Entrance – for donations.