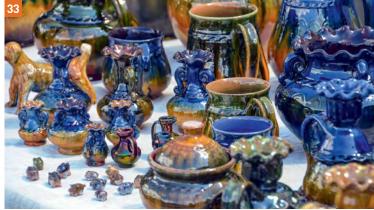

## 33

## DAUGAVPILS CLAY ART CENTRE

18. novembra iela 8 GPS: 55.865972, 26.524397 +371 65425302 www.dnmm.lv

Daugavpils Clay Art Centre offers the possibility to get acquainted with the cultural heritage of Latgale – ceramics and pottery traditions. This is the only place in Latvia where visitors can see and learn about the hardened Baltic raku ceramics which is being matured in fermented rye-flour liquid.