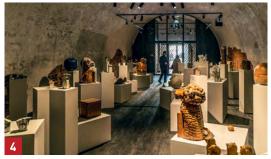

#### THE OPEN-STORAGE CHAMBER FOR CONTEMPORARY CERAMICS

Nikolaja iela 1 GPS: 55.883155, 26.497755 +371 65430250

The new open-storage chamber displays over a hundred artworks by artists from 40 countries. The open-access solution enables the public to explore the diversity of ceramic art and appreciate the artists' creativity and professionalism in dealing with different earthen materials (from clay and chamotte to stoneware and porcelain) and multiple firing techniques.