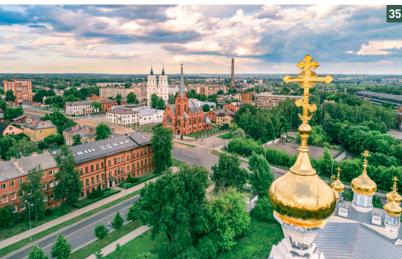

#### 35.

#### **CHURCH HILL**

GPS: 55.870649, 26.538205

Each traveler who wants to get acquainted with Daugavpils should definitely visit the Church Hill that has gathered the churches of four different confessions. Martin Luther Cathedral was built in 1893. Roman Catholic Church of the Blessed Virgin Mary was built in 1905. SS Boris and Gleb Russian Orthodox Cathedral was built in 1905 as a garrison church. Church of the Community of Old Believers was built in 1908-1928.