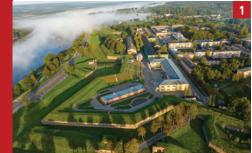

#### **DAUGAVPILS FORTRESS**

1.

#### **DAUGAVPILS FORTRESS**

GPS: 55.883341, 26.499209

The symbol of Daugavpils. An outstanding fortification and architectural and town planning monument of State significance. The only early 19th century fortress in Eastern Europe that has remained virtually unchanged. It was created as an ideal fortified city, and nowadays the fortress has become a city in a city with 10 wide streets, 80 buildings, squares and public gardens. The total area of the object situated on both banks of the River Daugava is more than  $2 \text{ km}^2$ .