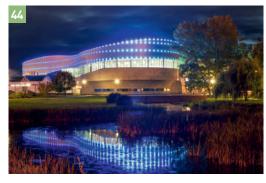

#### DAUGAVPILS PALACE **OF CULTURE**

Smilšu iela 92 GPS: 55.88732, 26.55469 +371 65443809 kulturas.pils@daugavpils.lv www.dkp.lv

♠ DaugavpilsKultūrasPILS

Daugavpils Palace of Culture is a multifunctional centre for professional events of the 21st century. The concert hall of the Daugavpils Palace of Culture is one of the largest in Latvia, seating 1070 people. It hosts events of all genres: theatre and ballet performances, symphonic music concerts, pop and rock concerts, youth events, contemporary dance and circus performances. Palace of Culture exhibits monumental stained glass artist's Egons Cēsinieks (1915 -1978) artwork "Uguns un Nakts" ("Fire and Night") made in 1971.

#### DAUGAVPILS PALACE OF CULTURE MULTIMEDIA HALL "DAUGAVPILS KINO"

The multimedia hall features films and animated features from prominent international film studios. The hall offers 96 seats and accommodates 3 wheelchairs.