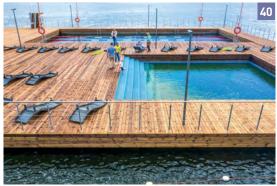

GPS: 55 903273 26 589156

The beaches of the Stropu

Latgale that have Blue Flag

Award - tourism eco-label.

Large Stropu Lake is a great

place for rest and leisure

There is more than 3km long pedestrian pathway on the shore of Large Stropu Lake. The promenade connects the Central Beach and the "Stropu vilnis"

Central Beach offers a wide choice of leisure activities for everyone – a pedestrian route for walks,

a bicycle path for cyclists,

a playground for children

and an open area for sports

activities with the outdoor

outdoor swimming pool

and children's swimming pool. There is an adjoining bathing area for people with reduced mobility, which

with 4 lanes, jumping tower

exercise equipment. There is a unique lake pontoon construction that consists of the lake promenade, the 25-meter

Large Stropu Lake

Lake are the only ones in