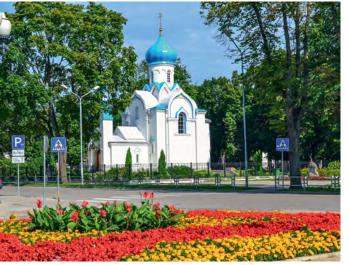

#### **ANDREJS PUMPURS PUBLIC GARDEN**

GPS: 55.869775, 26.517810

Andreis Pumpurs Public Garden located opposite the Unity House. Created in the second half of the 19th century. The public garden contains a bust of the poet Andrejs Pumpurs. The garden also contains fountain "A Girl with a Lily" and St. Alexander Nevsky Russian Orthodox Chapel.

#### ST ALEXANDER NEVSKY **RUSSIAN ORTHODOX** CHAPEL

Saules iela 20 GPS: 55.870095, 26.517295

The Chapel is consecrated in 2004. It is located in A. Pumpurs public garden on the former site of St Alexander Nevsky Cathedral (1864). In 1961 the cathedral was closed and in 1969 - demolished.