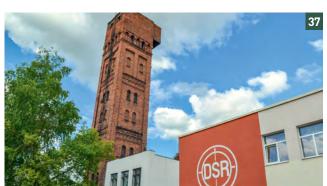

17

**37. O** 

#### DAUGAVPILS LEAD SHOT FACTORY

Varšavas iela 28 GPS: 55.875067, 26.534944 +371 27766655 visit@dsr.lv www.dsr.lv

daugavpilsskrosurupnica

Daugavpils Lead Shot Factory is the oldest ammunition factory in Northern Europe, founded in 1885. It is the only such factory in Baltics. Here it is possible to see the historic exhibition, the shot-making workshop, the unique shot tower of 31,5 m height that spreads over the 19m deep water well beneath.