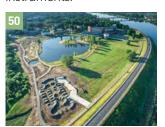

#### **LOKOMOTIV STADIUM**

Jelgavas iela 54 GPS: 55.87911, 26.54616 +371 27014127 www.lokomotive.lv

A speedway stadium designated as a national sports base, regularly hosting speedway competitions of both Latvian and international significance.

**50.** 🌣

#### **ESPLANADE REST PARK**

Esplanade GPS: 55.872192, 26.504744

Esplanade Rest Park is the first bike park in the Baltics covering an area of 4 hectares in the urban environment. This park includes a variety of areas – a skatepark, an asphalted cycling track, an adventure trail and a children's area. The park has a music square with various outdoor musical instruments.