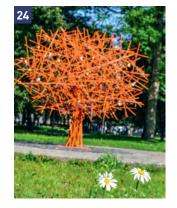

## **24.** CENTRAL PARK

GPS: 55.871042, 26.526859

This modern park with numerous flower beds and plants is a real jewel in the heart of the city. It has a playground for children, the Bench alley and the Tree of Love are placed