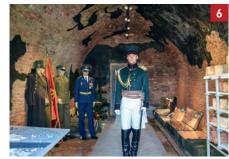

#### "PIE KOMENDANTA" MUSEUM OF THE WORLD WAR I

Komandanta iela 1 GPS: 55.885009, 26.496846 +371 26888122, +371 29244651

Artefacts that are viewable in Museum of the First World War was found in surrounding of Daugavpils. Sightseeing tours in Daugavpils Fortress on an electric bus.